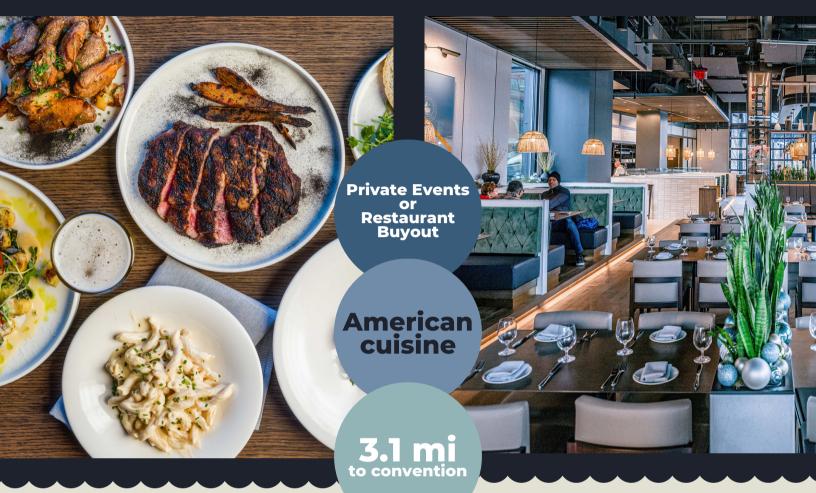

### PRIVATE EVENT SPACE- 30 SEATED, 45 STANDING RESTAURANT BUYOUT- 165 SEATED, 200 STANDING

Nestled in the heart of Milwaukee's emerging Harbor District, The Bridgewater Modern Grill reflects its presence on the historic Kinnickinnic River with a specially crafted menu that explores the essence of fire in fine food. The Bridgewater's seasonally-driven kitchen is founded around a custom, oak-fed Jade grill, features cooking techniques showcasing the flame in all its forms.

### **PRIVATE EVENT SPACE**

- Breakfast, Brunch, Lunch, Dinner, or Late Night Events
- Personalized Event Coordination
- A/V Flat screen, Sound System, Wireless Microphone Available
- Surface lot parking or valet available

### **RESTAURANT BUYOUT**

- Riverfront patio access
- Full service indoor and outdoor bar
- 10 dedicated boat slips

events@bensonsrestaurants.com 414-585-8881 bensonsrestaurantgroup.com

The Bridgewater Modern Grill 2011 South 1st St Milwaukee, WI 53207 www.bridgewatrmke.com